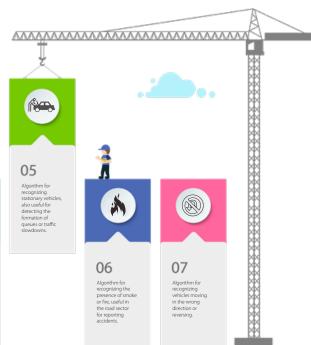

| - empty space = unavailable                                                |             | algonums.   |             |           |           |
|----------------------------------------------------------------------------|-------------|-------------|-------------|-----------|-----------|
| Lanes                                                                      | Single lane | Single lane | Single lane | Dual lane | Dual lane |
| Built-in OCR sensor                                                        | 2 Mpx       | 2 Mpx       | 5 Mpx       | 3,2 Mpx   | 5 Mpx     |
| 5 Mpx colour panoramic standard sensor                                     | ✓           | ✓           | -           | ✓         | -         |
| 2 Mpx <i>Night Vision</i> color context sensor with high night sensitivity | -           | •           | ✓           |           | ✓         |
| 4K (8 Mpx) color context sensor                                            | -           | -           | •           | -         |           |
| Dangerous goods tables reading (Kemler)                                    | ✓           | ✓           | ✓           | ✓         | ✓         |
| Nationality recognition                                                    | ✓           | ✓           | ✓           | ✓         | ✓         |
| Speed recognition (on board)                                               | -           | ✓           | ✓           | ✓         | ✓         |
| Direction recognition (on board)                                           | -           | ✓           | ✓           | ✓         | ✓         |
| Vehicle type recognition (on board)                                        | CPS         |             |             |           | ✓         |
| Colour recognition (on board)                                              | CPS         |             | •           | •         | ✓         |
| Make & Model recognition (on board)                                        | CPS         | •           | •           | •         | ✓         |
| Wrong direction, U-turn, stationary vehicles, smoke/ fire recognition      | -           |             |             |           | <b>✓</b>  |
| Interface for PM2,5 and PM10 fine dust sensor                              | -           | ✓           | ✓           | ✓         | ✓         |
| White/Black list storage and backup                                        | ✓           | ✓           | ✓           | ✓         | ✓         |
| P.O.E+ power supply with power injector                                    |             |             | •           | •         |           |